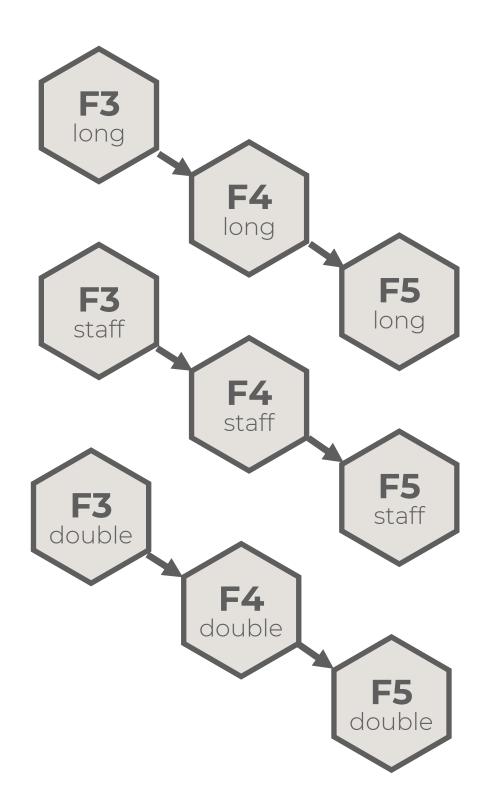

## **EDUCATIONAL PATH**

A PATH MADE OF 7 FORMS AND 3 WEAPONS. FORM 6 and FORM 7 UNDER DEVELOPMENT.