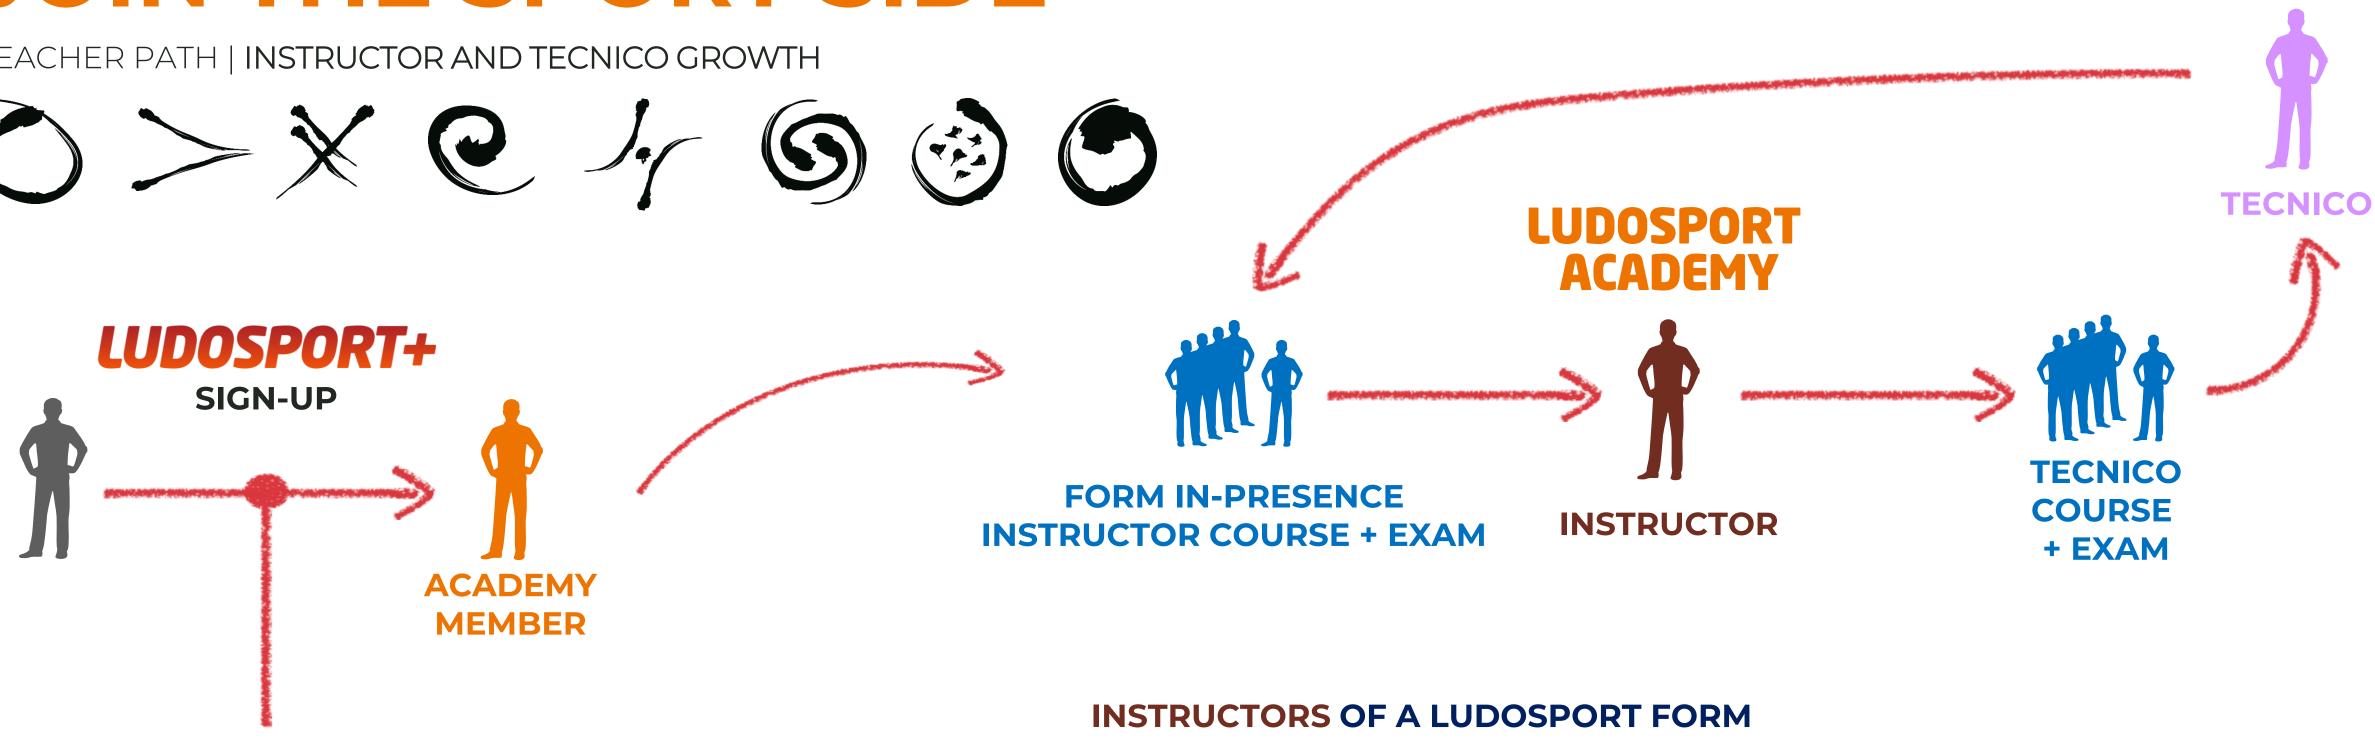

## JOIN THE SPORT SIDE

LudoSport Network | ACADEMY SUMMARY

A LudoSport Academy is led by a Rector, who is accountable for the management in compliance with contractual requirements. A Rector can also be a qualified Teacher in the Academy.

A Tecnico is the Teacher with the highest undestanding of a LudoSport Form and can train members up to become qualified Instructors for that same Form. A Tecnico can also teach as an Instructor.

An Instructor is the regular Teacher of a LudoSport Form and can train members of the Academy in regular classes. After at least 1 year of running regular classes of that Form, an Instructor can attend a course to become Tecnico of that Form.

An Athlete is a member that trains periodically in the Academy, thus becoming authorized to attend Competitions and Combat Events. Athletes can attend courses run by Tecnici to become Instructors.

## JOIN THE SPORT SIDE

MANAGER PATH | BECOMING RECTOR OF AN ACADEMY