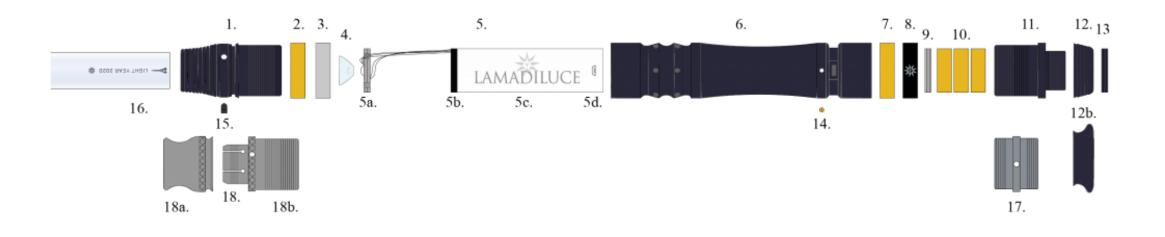

### One-time start-up gear cost for each official combat-ready lightsaber is only €250.00

Official lightsabers have a modular design to be combined into saberstaff or used as dual daggers.