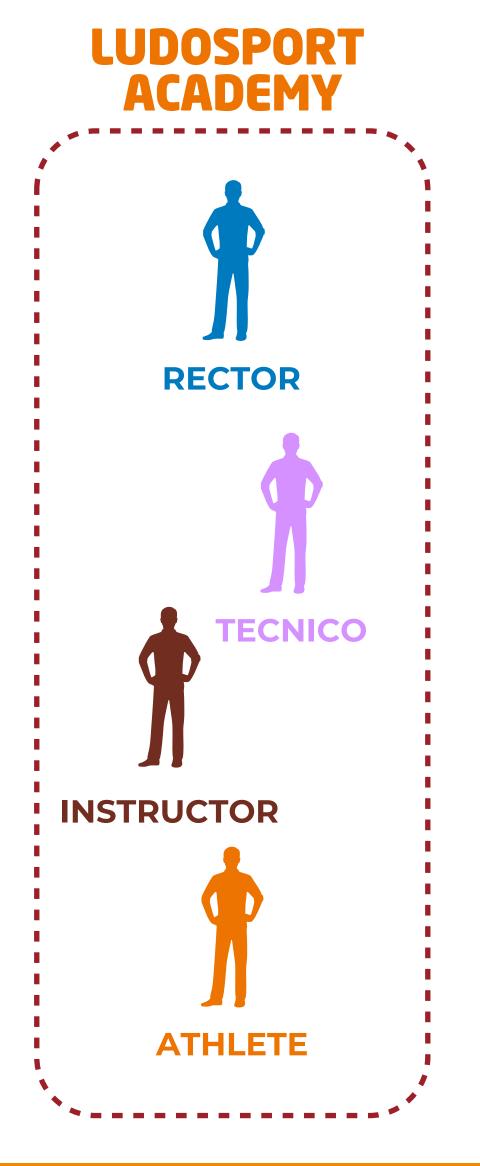

## JOIN THE SPORT SIDE

LudoSport Network | ACADEMY SUMMARY

A LudoSport Academy is led by a Rector, who is accountable for the management in compliance with contractual requirements. A Rector can also be a qualified Teacher in the Academy.

A Tecnico is the Teacher with the highest undestanding of a LudoSport Form and can train members up to become qualified Instructors for that same Form. A Tecnico can also teach as an Instructor.

An Instructor is the regular Teacher of a LudoSport Form and can train members of the Academy in regular classes. After at least 1 year of running regular classes of that Form, an Instructor can attend a course to become Tecnico of that Form.

An Athlete is a member that trains periodically in the Academy, thus becoming authorized to attend Competitions and Combat Events. Athletes can attend courses run by Tecnici to become Instructors.