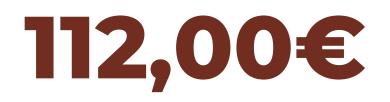

### **RANK-UP UNIFORM from:**

Tee is replaced by Combat Subtunic, Combat Belt and Combat Tunic.