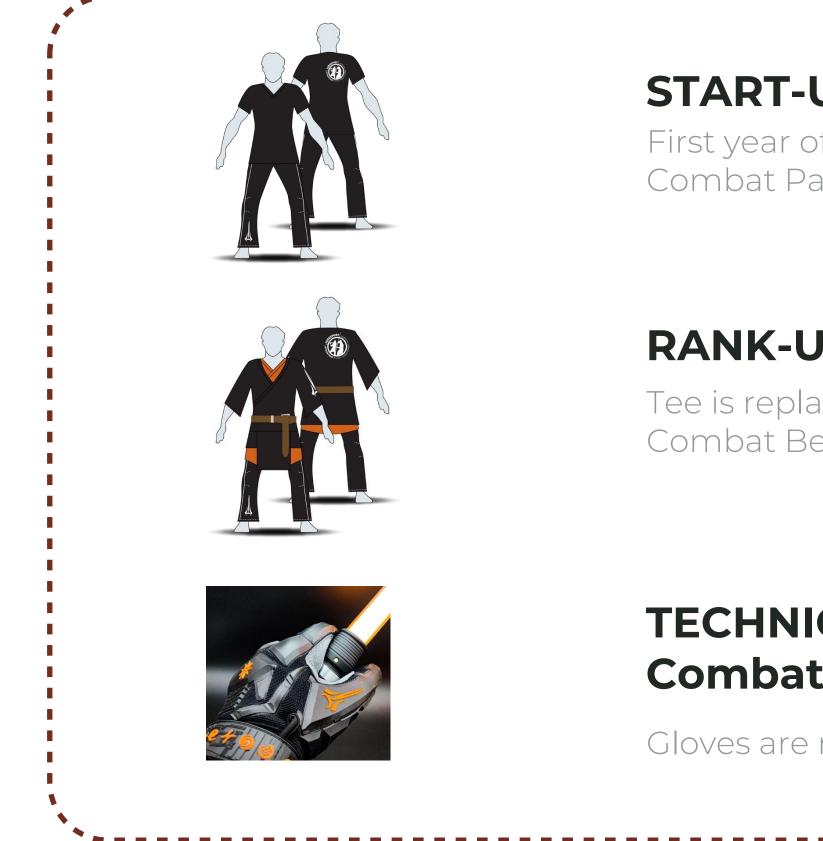

### **START-UP UNIFORM from:**

First year of training gear consists in Combat Pants and Black Combat Tee.

### **RANK-UP UNIFORM from:**

Tee is replaced by Combat Subtunic, Combat Belt and Combat Tunic.

#### **TECHNICAL GLOVES from: Combat-Ready LIGHTSABER from:**

Gloves are mandatory proctetion for all Athletes.