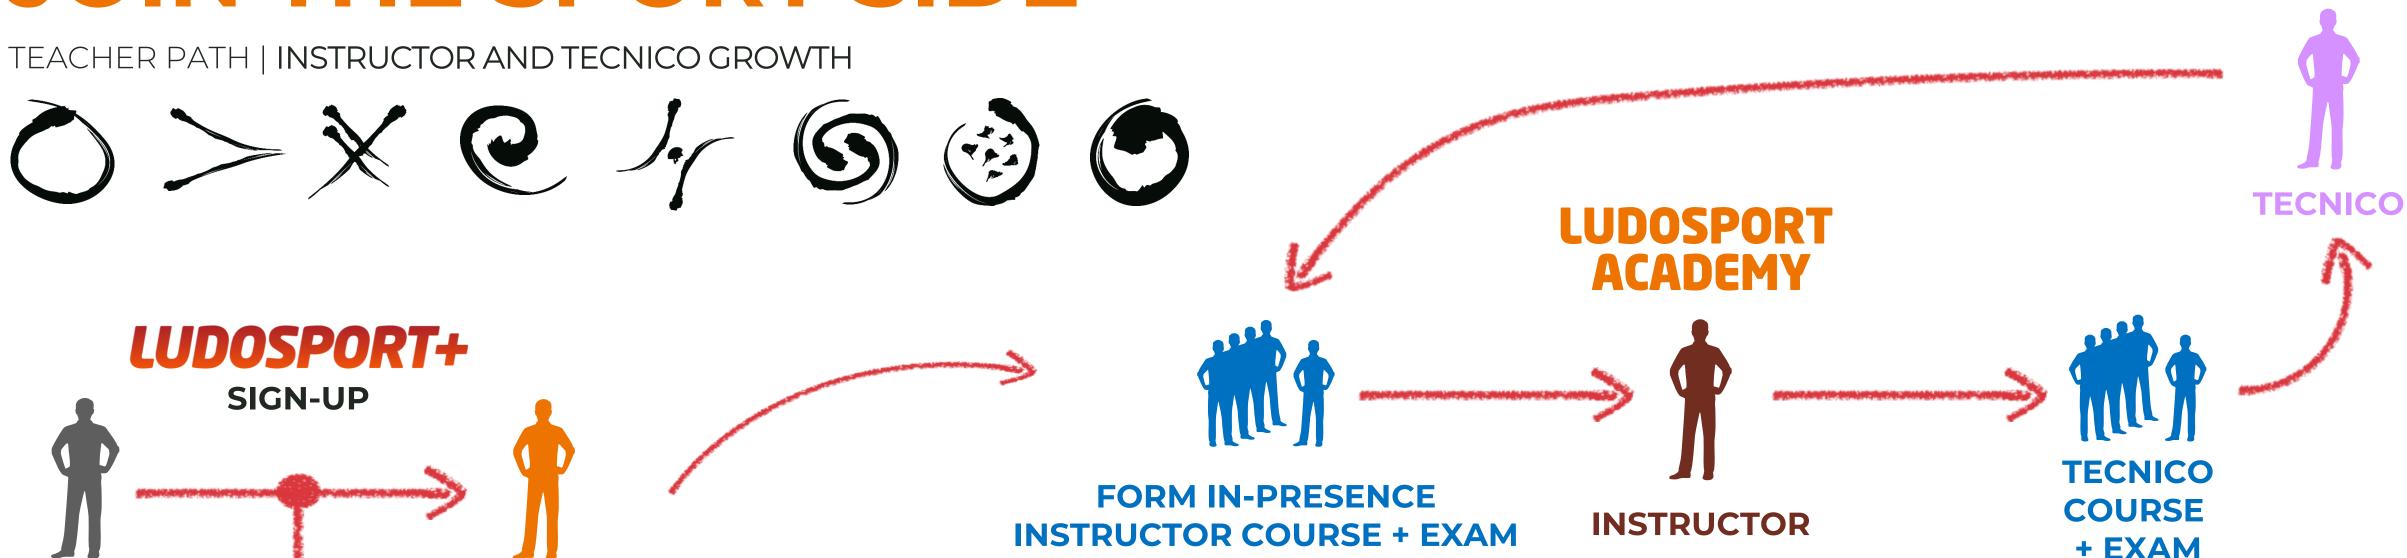

## JOIN THE SPORT SIDE

LudoSport Network | ACADEMY SUMMARY

A LudoSport Academy is led by a Rector, who is accountable for the management in compliance with contractual requirements. A Rector can also be a qualified Teacher in the Academy.

A Tecnico is the Teacher with the highest undestanding of a LudoSport Form and can train members up to become qualified Instructors for that same Form. A Tecnico can also teach as an Instructor.

An Instructor is the regular Teacher of a LudoSport Form and can train members of the Academy in regular classes. After at least 1 year of running regular classes of that Form, an Instructor can attend a course to become Tecnico of that Form.

An Athlete is a member that trains periodically in the Academy, thus becoming authorized to attend Competitions and Combat Events. Athletes can attend courses run by Tecnici to become Instructors.

## JOIN THE SPORT SIDE

MANAGER PATH | BECOMING RECTOR OF AN ACADEMY